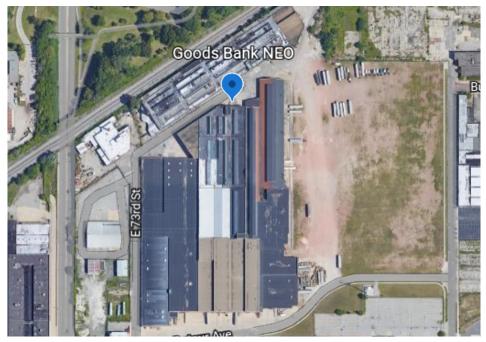

### GOODS BANK NEO DIRECTIONS 7550 Bittern Ave Cleveland, OH 44103 (216) 677-2454 Shoreway Commerce Park (rear) Bittern Ave is accessed from E 73rd St.

#### From East 73rd

Go north from St. Clair until it dead ends. Take a right onto Bittern and we are about half way down the road (it feels more like an industrial alley) and our warehouse is on the right.

From I-90 Take Exit 176 on to E. 72<sup>nd</sup> St toward SR-283 West. Head south on 72nd St. Turn left onto Quinn Ct. (Shoreway Commerce Park) Turn left onto E. 73<sup>rd</sup> St. It dead ends into Bittern Turn right onto Bittern Ave (which feels like an industrial alley)