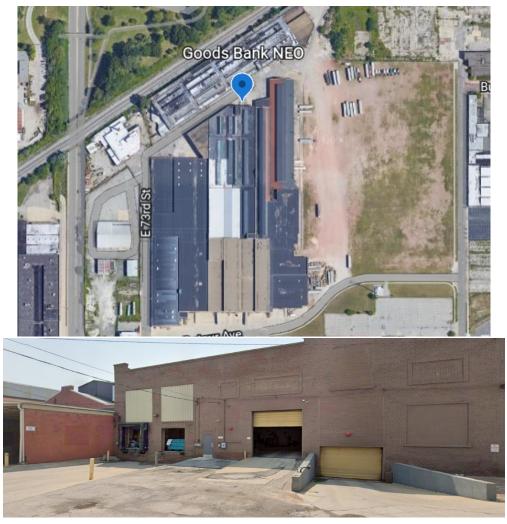

#### PARKING

- 1) Please park in front of any of our doors.
- 2) If nobody is there, you may also park in the spots undercover to the left of us.
- 3) We have underground parking. Call and we can key you in.
- 4) If you want, keep driving past our building and you will run into an open field where you are welcome to park.
- 5) PLEASE DO NOT PARK NEXT TO THE GRAY BUILDING UNLESS 3pm or LATER

Please call Chance at: 216 338-4657 if you are having trouble finding a spot.